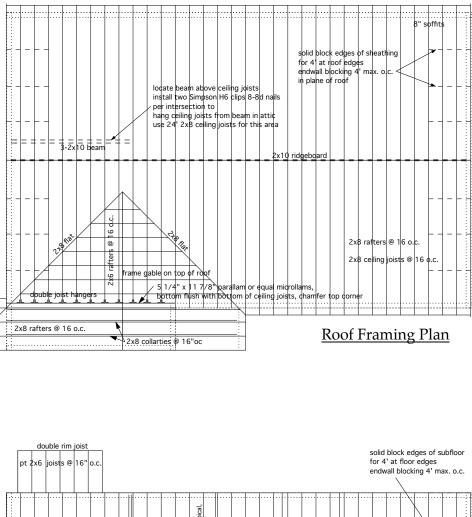

low-E R-4 Energy Star cast in concrete |  |  |

verify door and window sizes with plans, verify quantities and finishes before ordering install following manufacturer's recommendations unless noted otherwise exterior door and window color: white



typical interior door: 6 panel MDF molded doors painted white



| ight | Notes / Remarks                      |  |  |  |  |
|------|--------------------------------------|--|--|--|--|
|      |                                      |  |  |  |  |
|      | slider                               |  |  |  |  |
|      | interior door, MDF molded typical    |  |  |  |  |
|      | interior door, MDF molded typical    |  |  |  |  |
|      | interior door, MDF molded, bypassing |  |  |  |  |
|      | interior door, MDF molded, bypassing |  |  |  |  |