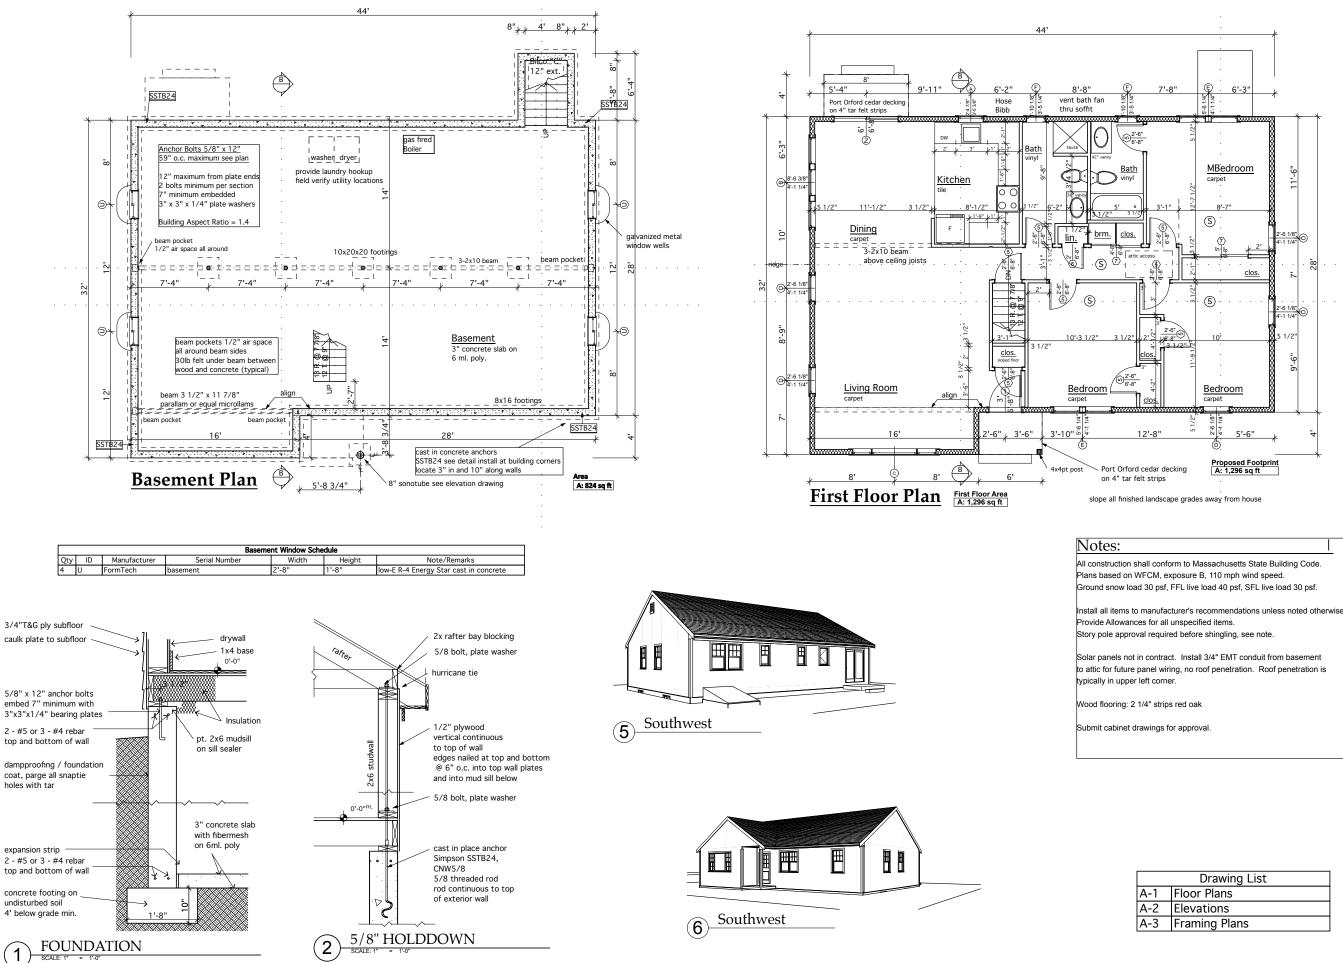

| Drawing List |               |  |  |
|--------------|---------------|--|--|
| A-1          | Floor Plans   |  |  |
| A-2          | Elevations    |  |  |
| A-3          | Framing Plans |  |  |

| Window Schedule |    |              |                       |            |           |                                        |  |  |
|-----------------|----|--------------|-----------------------|------------|-----------|----------------------------------------|--|--|
| Qty             | ID | Manufacturer | Serial Number         | Width      | Height    | Note/Remarks                           |  |  |
| 1               | A  | Andersen     | CW135                 | 2'-4 7/8"  | 3'-5 3/8" | 200 series                             |  |  |
| 1               | В  | Andersen 200 | 3 of 24310            | 8'-6 3/8"  | 4'-1 1/4" | double hung install separately         |  |  |
| 1               | С  | Andersen     | NL1842-DHP4242-NL1842 | 7'-11 3/8" | 4'-5 1/4" | 200 series                             |  |  |
| 5               | D  | Andersen 200 | 24310                 | 2'-6 1/8"  | 4'-1 1/4" | double hung                            |  |  |
| 2               | E  | Andersen 200 | 2 of 24310            | 5'-6 1/4"  | 4'-1 1/4" | double hung install separately         |  |  |
| 2               | F  | Andersen 200 | 1832                  | 1'-10 1/8" | 3'-5 1/4" | double hung                            |  |  |
| 4               | U  | FormTech     | basement              | 2'-8"      | 1'-8"     | low-E R-4 Energy Star cast in concrete |  |  |