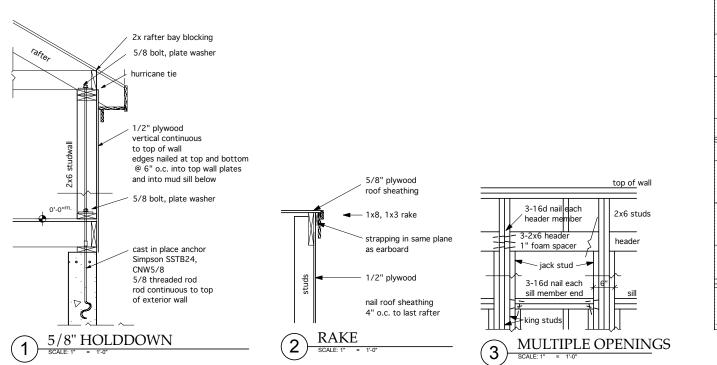

ow-E R-4 Energy Star cast in concrete |  |  |

verify door and window sizes with plans, verify quantities and finishes before ordering install following manufacturer's recommendations unless noted otherwise exterior door and window color: white



typical interior door: 6 panel MDF molded doors painted white



| ight | Notes / Remarks                      |  |  |  |  |
|------|--------------------------------------|--|--|--|--|
|      |                                      |  |  |  |  |
|      | slider                               |  |  |  |  |
|      | interior door, MDF molded typical    |  |  |  |  |
|      | interior door, MDF molded typical    |  |  |  |  |
|      | interior door, MDF molded, bypassing |  |  |  |  |
|      | interior door, MDF molded, bypassing |  |  |  |  |