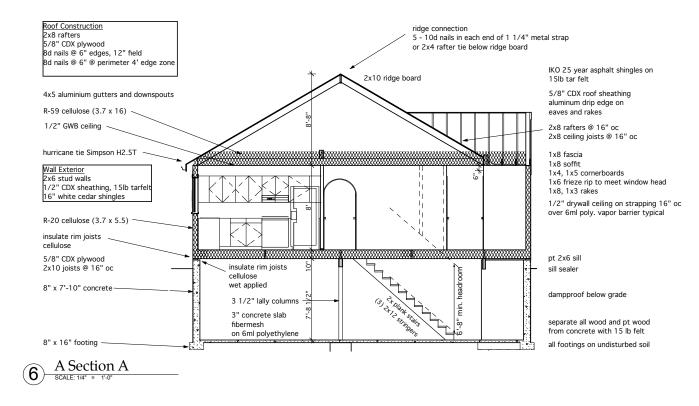

| low-E R-4 Energy Star cast in concrete |  |  |

verify door and window sizes with plans, verify quantities and finishes before ordering install following manufacturer's recommendations unless noted otherwise exterior door and window color: white



typical interior door: 6 panel MDF molded doors painted white



| ight | Notes / Remarks                      |  |  |  |  |
|------|--------------------------------------|--|--|--|--|
|      |                                      |  |  |  |  |
|      | slider                               |  |  |  |  |
|      | interior door, MDF molded typical    |  |  |  |  |
|      | interior door, MDF molded typical    |  |  |  |  |
|      | interior door, MDF molded, bypassing |  |  |  |  |
|      | interior door, MDF molded, bypassing |  |  |  |  |