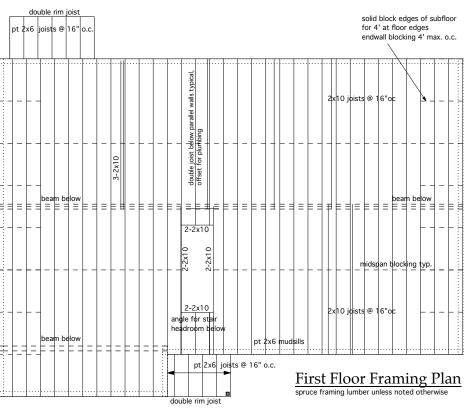

-E R-4 Energy Star cast in concrete |  |  |

verify door and window sizes with plans, verify quantities and finishes before ordering install following manufacturer's recommendations unless noted otherwise exterior door and window color: white



typical interior door: 6 panel MDF molded doors painted white



| ight | Notes / Remarks                      |  |  |  |  |
|------|--------------------------------------|--|--|--|--|
|      |                                      |  |  |  |  |
|      | slider                               |  |  |  |  |
|      | interior door, MDF molded typical    |  |  |  |  |
|      | interior door, MDF molded typical    |  |  |  |  |
|      | interior door, MDF molded, bypassing |  |  |  |  |
|      | interior door, MDF molded, bypassing |  |  |  |  |