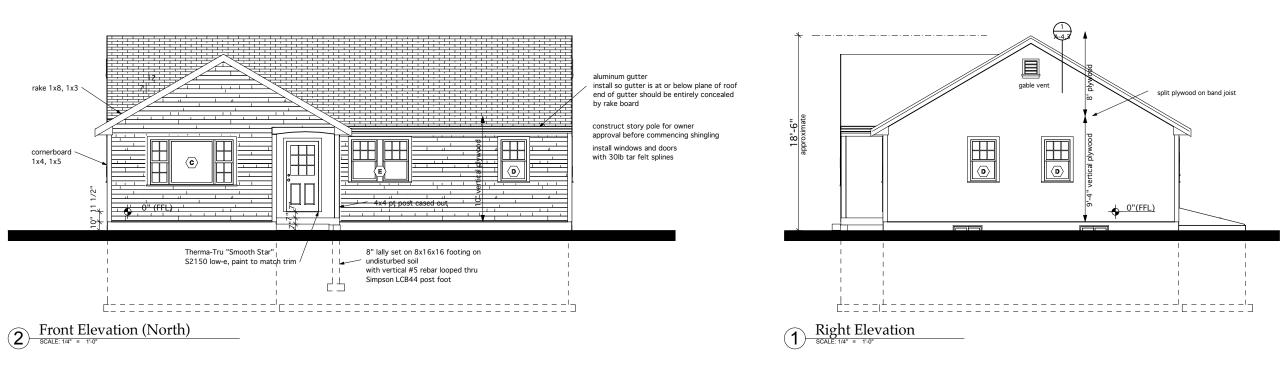

verify door and window sizes with plans, verify quantities and finishes before ordering install following manufacturer's recommendations unless noted otherwise exterior door and window color: white

typical interior door: 6 panel MDF molded doors painted white