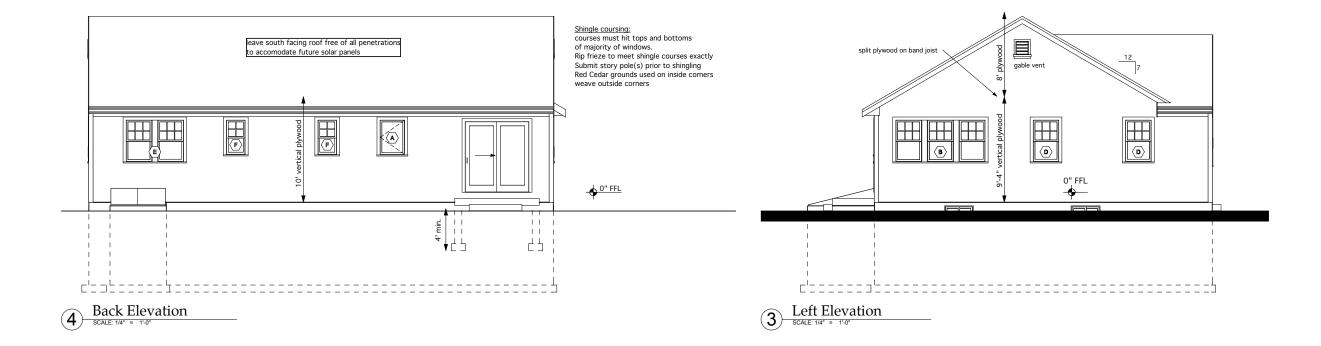

| D  | Andersen 200 | 24310                 | 2'-6 1/8"  | 4'-1 1/4" | double hung                            |  |  |
| 2               | E  | Andersen 200 | 2 of 24310            | 5'-6 1/4"  | 4'-1 1/4" | double hung install separately         |  |  |
| 2               | F  | Andersen 200 | 1832                  | 1'-10 1/8" | 3'-5 1/4" | double hung                            |  |  |
| 4               | U  | FormTech     | basement              | 2'-8"      | 1'-8"     | low-E R-4 Energy Star cast in concrete |  |  |

verify door and window sizes with plans, verify quantities and finishes before ordering install following manufacturer's recommendations unless noted otherwise exterior door and window color: white



typical interior door: 6 panel MDF molded doors painted white



| ight | Notes / Remarks                      |  |  |  |  |
|------|--------------------------------------|--|--|--|--|
|      |                                      |  |  |  |  |
|      | slider                               |  |  |  |  |
|      | interior door, MDF molded typical    |  |  |  |  |
|      | interior door, MDF molded typical    |  |  |  |  |
|      | interior door, MDF molded, bypassing |  |  |  |  |
|      | interior door, MDF molded, bypassing |  |  |  |  |